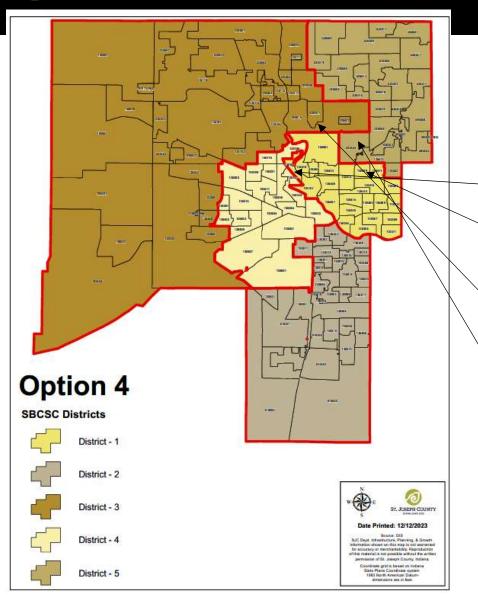

5% Target Range = 31,406 to 32,976

Range from smallest to largest = 1,431

| Disti    | rict 1          | Disti    | rict 2          | Dist     | rict 3          | District 4 |                 | Distr    | rict 5          |
|----------|-----------------|----------|-----------------|----------|-----------------|------------|-----------------|----------|-----------------|
| Precinct | Active<br>Voter | Precinct | Active<br>Voter | Precinct | Active<br>Voter | Precinct   | Active<br>Voter | Precinct | Active<br>Voter |
| 20002    | 2795            | 10001    | 1229            | 30001    | 1433            | 130101     | 1609            | 20001    | 854             |
| 120001   | 6872            | 10002    | 1070            | 30002    | 1319            | 130104     | 1412            | 20003    | 771             |
| 130304   | 948             | 10003    | 1170            | 30003    | 1815            | 130105     | 1138            | 20004    | 1219            |
| 130305   | 1085            | 10004    | 1163            | 120002   | 1351            | 103106     | 1415            | 20005    | 1307            |
| 130306   | 1199            | 10005    | 1528            | 120003   | 1636            | 130107     | 1061            | 20006    | 1394            |
| 130307   | 1518            | 130301   | 1372            | 130102   | 1561            | 130115     | 1599            | 20007    | 1201            |
| 130309   | 1770            | 130302   | 1910            | 130103   | 1417            | 130201     | 1637            | 20008    | 1457            |
| 130311   | 1505            | 130303   | 1004            | 130108   | 2144            | 130202     | 1518            | 20009    | 1472            |
| 130313   | 1557            | 130308   | 957             | 130110   | 1494            | 130203     | 1592            | 20010    | 1053            |
| 130401   | 930             | 130310   | 905             | 130112   | 1283            | 130204     | 1548            | 20011    | 1083            |
| 130402   | 1744            | 130312   | 1269            | 130113   | 0               | 130205     | 1657            | 20012    | 813             |
| 130403   | 971             | 130314   | 903             | 130114   | 1275            | 130206     | 1570            | 20013    | 1248            |
| 130404   | 694             | 130501   | 692             | 130209   | 1637            | 130207     | 1037            | 20014    | 1844            |
| 130405   | 1188            | 130502   | 1145            | 130605   | 1060            | 130208     | 1493            | 20015    | 1456            |
| 130406   | 511             | 130503   | 816             | 130606   | 2107            | 130210     | 1378            | 20016    | 996             |
| 130407   | 817             | 130504   | 1697            | 130612   | 26              | 130211     | 1479            | 20017    | 1168            |
| 130408   | 1534            | 130506   | 744             | 150001   | 1551            | 130601     | 2177            | 20018    | 480             |
| 130412   | 1835            | 130508   | 1047            | 150002   | 1364            | 130602     | 1899            | 20019    | 1081            |
| 130414   | 933             | 130509   | 792             | 150003   | 1410            | 130604     | 1674            | 20020    | 1211            |
| 130415   | 853             | 130510   | 1104            | 150004   | 1373            | 130607     | 1173            | 20021    | 1085            |
| 130416   | 633             | 130511   | 1249            | 150005   | 1415            | 130609     | 1289            | 20022    | 118             |
|          |                 | 130512   | 891             | 150006   | 708             | 130610     | 0               | 20023    | 1264            |
| 130411   | 945             | 130513   | 1166            | 130603   | 2027            | 130410     | 751             | 20025    | 1165            |
|          |                 | 130515   | 1120            |          |                 |            |                 | 90603    | 1572            |
|          |                 | 130516   | 1136            |          |                 |            |                 | 90604    | 1975            |
|          |                 | 130517   | 950             |          |                 |            |                 | 90607    | 0               |
|          |                 | 130518   | 22              |          |                 |            |                 | 130111   | 515             |
|          |                 | 130608   | 1317            |          |                 |            |                 | 130409   | 612             |
|          |                 | 130611   | 1662            |          |                 |            |                 | 130413   | 1935            |
| Totals   | 32,837          | Totals   | 32,030          | Totals   | 31,406          | Totals     | 32,106          | Totals   | 32,349          |

| Adjustments                     |              |            |  |  |  |  |  |  |  |
|---------------------------------|--------------|------------|--|--|--|--|--|--|--|
| Precinct                        | Move<br>From | Move<br>To |  |  |  |  |  |  |  |
| 130105                          | 4            | 1          |  |  |  |  |  |  |  |
| 130409<br>and<br>130411         | 5            | 1          |  |  |  |  |  |  |  |
| 20001,<br>20015<br>and<br>20022 | 5            | 3          |  |  |  |  |  |  |  |
| 20002                           | 1            | 5          |  |  |  |  |  |  |  |

No adjustments to District 2

| New Population Numbers |                   |                   |  |  |  |  |  |  |  |
|------------------------|-------------------|-------------------|--|--|--|--|--|--|--|
| District 1             | 32,643            | 32,543 (largest)  |  |  |  |  |  |  |  |
| District 2             | 32,030            | 32,030            |  |  |  |  |  |  |  |
| District 3             | 29,379 (smallest) | 31,807 (smallest) |  |  |  |  |  |  |  |
| District 4             | 33,382 (largest)  | 32,244            |  |  |  |  |  |  |  |
| District 5             | 33,294            | 33,294            |  |  |  |  |  |  |  |
| Total                  | 160,728           | 160,728           |  |  |  |  |  |  |  |

5% Target Range = 31,807 to 33,397

Range from smallest to largest = 736

| Dist     | rict 1          | Distr    | rict 2          | Dist     | rict 3          | Disti    | rict 4          | Disti    | rict 5          |
|----------|-----------------|----------|-----------------|----------|-----------------|----------|-----------------|----------|-----------------|
| Precinct | Active<br>Voter |
| 120001   | 6872            | 10001    | 1229            | 30001    | 1433            | 130101   | 1609            | 20002    | 2795            |
| 130304   | 948             | 10002    | 1070            | 30002    | 1319            | 130104   | 1412            | 20003    | 771             |
| 130305   | 1085            | 10003    | 1170            | 30003    | 1815            | 103106   | 1415            | 20004    | 1219            |
| 130306   | 1199            | 10004    | 1163            | 120002   | 1351            | 130107   | 1061            | 20005    | 1307            |
| 130307   | 1518            | 10005    | 1528            | 120003   | 1636            | 130115   | 1599            | 20006    | 1394            |
| 130309   | 1770            | 130301   | 1372            | 130102   | 1561            | 130201   | 1637            | 20007    | 1201            |
| 130311   | 1505            | 130302   | 1910            | 130103   | 1417            | 130202   | 1518            | 20008    | 1457            |
| 130313   | 1557            | 130303   | 1004            | 130108   | 2144            | 130203   | 1592            | 20009    | 1472            |
| 130401   | 930             | 130308   | 957             | 130110   | 1494            | 130204   | 1548            | 20010    | 1053            |
| 130402   | 1744            | 130310   | 905             | 130112   | 1283            | 130205   | 1657            | 20011    | 1083            |
| 130403   | 971             | 130312   | 1269            | 130113   | 0               | 130206   | 1570            | 20012    | 813             |
| 130404   | 694             | 130314   | 903             | 130114   | 1275            | 130207   | 1037            | 20013    | 1248            |
| 130405   | 1188            | 130501   | 692             | 130209   | 1637            | 130208   | 1493            | 20014    | 1844            |
| 130406   | 511             | 130502   | 1145            | 130605   | 1060            | 130210   | 1378            | 20016    | 996             |
| 130407   | 817             | 130503   | 816             | 130606   | 2107            | 130211   | 1479            | 20017    | 1168            |
| 130408   | 1534            | 130504   | 1697            | 130612   | 26              | 130601   | 2177            | 20018    | 480             |
| 130410   | 751             | 130506   | 744             | 150001   | 1551            | 130602   | 1899            | 20019    | 1081            |
| 130412   | 1835            | 130508   | 1047            | 150002   | 1364            | 130603   | 2027            | 20020    | 1211            |
| 130414   | 933             | 130509   | 792             | 150003   | 1410            | 130604   | 1674            | 20021    | 1085            |
| 130415   | 853             | 130510   | 1104            | 150004   | 1373            | 130607   | 1173            | 20023    | 1264            |
| 130416   | 633             | 130511   | 1249            | 150005   | 1415            | 130609   | 1289            | 20025    | 1165            |
| 130409   | 612             | 130512   | 891             | 150006   | 708             | 130610   | 0               | 90603    | 1572            |
| 130411   | 945             | 130513   | 1166            | 20001    | 854             |          |                 | 90604    | 1975            |
| 130105   | 1138            | 130515   | 1120            | 20015    | 1456            |          |                 | 90607    | 0               |
|          |                 | 130516   | 1136            | 20022    | 118             |          |                 | 130111   | 515             |
|          |                 | 130517   | 950             |          |                 |          |                 | 130413   | 1935            |
|          |                 | 130518   | 22              |          |                 |          |                 |          |                 |
|          |                 | 130608   | 1317            |          |                 |          |                 |          |                 |
|          |                 | 130611   | 1662            |          |                 |          |                 |          |                 |
| Totals   | 32,543          | Totals   | 32,030          | Totals   | 31,807          | Totals   | 32,244          | Totals   | 32,104          |