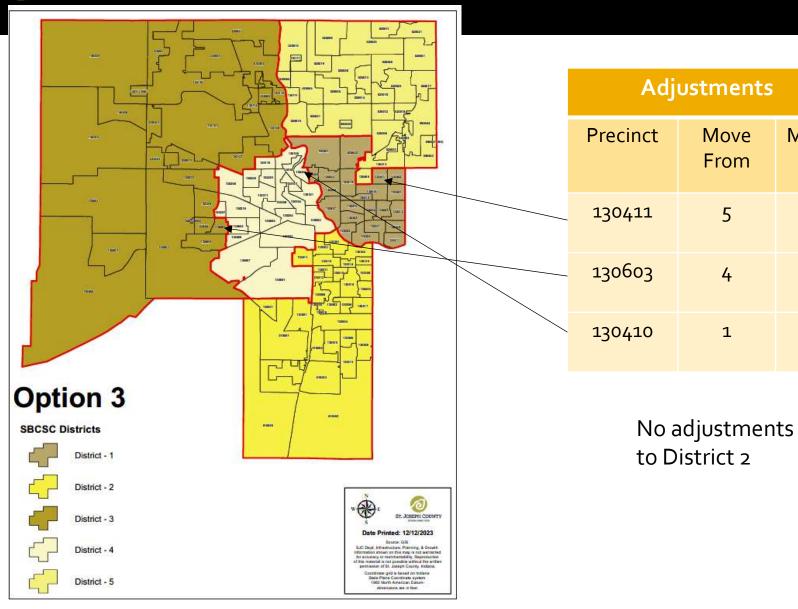

No adjustments to District 2

| New Population Numbers |                   |                   |  |  |  |  |  |  |  |
|------------------------|-------------------|-------------------|--|--|--|--|--|--|--|
| District 1             | 32,643            | 32,543 (largest)  |  |  |  |  |  |  |  |
| District 2             | 32,030            | 32,030            |  |  |  |  |  |  |  |
| District 3             | 29,379 (smallest) | 31,807 (smallest) |  |  |  |  |  |  |  |
| District 4             | 33,382 (largest)  | 32,244            |  |  |  |  |  |  |  |
| District 5             | 33,294            | 33,294            |  |  |  |  |  |  |  |
| Total                  | 160,728           | 160,728           |  |  |  |  |  |  |  |

5% Target Range = 31,807 to 33,397

Range from smallest to largest = 736

| Dist     | rict 1          | Distr    | rict 2          | Dist     | rict 3          | Disti    | rict 4          | Disti    | rict 5          |
|----------|-----------------|----------|-----------------|----------|-----------------|----------|-----------------|----------|-----------------|
| Precinct | Active<br>Voter |
| 120001   | 6872            | 10001    | 1229            | 30001    | 1433            | 130101   | 1609            | 20002    | 2795            |
| 130304   | 948             | 10002    | 1070            | 30002    | 1319            | 130104   | 1412            | 20003    | 771             |
| 130305   | 1085            | 10003    | 1170            | 30003    | 1815            | 103106   | 1415            | 20004    | 1219            |
| 130306   | 1199            | 10004    | 1163            | 120002   | 1351            | 130107   | 1061            | 20005    | 1307            |
| 130307   | 1518            | 10005    | 1528            | 120003   | 1636            | 130115   | 1599            | 20006    | 1394            |
| 130309   | 1770            | 130301   | 1372            | 130102   | 1561            | 130201   | 1637            | 20007    | 1201            |
| 130311   | 1505            | 130302   | 1910            | 130103   | 1417            | 130202   | 1518            | 20008    | 1457            |
| 130313   | 1557            | 130303   | 1004            | 130108   | 2144            | 130203   | 1592            | 20009    | 1472            |
| 130401   | 930             | 130308   | 957             | 130110   | 1494            | 130204   | 1548            | 20010    | 1053            |
| 130402   | 1744            | 130310   | 905             | 130112   | 1283            | 130205   | 1657            | 20011    | 1083            |
| 130403   | 971             | 130312   | 1269            | 130113   | 0               | 130206   | 1570            | 20012    | 813             |
| 130404   | 694             | 130314   | 903             | 130114   | 1275            | 130207   | 1037            | 20013    | 1248            |
| 130405   | 1188            | 130501   | 692             | 130209   | 1637            | 130208   | 1493            | 20014    | 1844            |
| 130406   | 511             | 130502   | 1145            | 130605   | 1060            | 130210   | 1378            | 20016    | 996             |
| 130407   | 817             | 130503   | 816             | 130606   | 2107            | 130211   | 1479            | 20017    | 1168            |
| 130408   | 1534            | 130504   | 1697            | 130612   | 26              | 130601   | 2177            | 20018    | 480             |
| 130410   | 751             | 130506   | 744             | 150001   | 1551            | 130602   | 1899            | 20019    | 1081            |
| 130412   | 1835            | 130508   | 1047            | 150002   | 1364            | 130603   | 2027            | 20020    | 1211            |
| 130414   | 933             | 130509   | 792             | 150003   | 1410            | 130604   | 1674            | 20021    | 1085            |
| 130415   | 853             | 130510   | 1104            | 150004   | 1373            | 130607   | 1173            | 20023    | 1264            |
| 130416   | 633             | 130511   | 1249            | 150005   | 1415            | 130609   | 1289            | 20025    | 1165            |
| 130409   | 612             | 130512   | 891             | 150006   | 708             | 130610   | 0               | 90603    | 1572            |
| 130411   | 945             | 130513   | 1166            | 20001    | 854             |          |                 | 90604    | 1975            |
| 130105   | 1138            | 130515   | 1120            | 20015    | 1456            |          |                 | 90607    | 0               |
|          |                 | 130516   | 1136            | 20022    | 118             |          |                 | 130111   | 515             |
|          |                 | 130517   | 950             |          |                 |          |                 | 130413   | 1935            |
|          |                 | 130518   | 22              |          |                 |          |                 |          |                 |
|          |                 | 130608   | 1317            |          |                 |          |                 |          |                 |
|          |                 | 130611   | 1662            |          |                 |          |                 |          |                 |
| Totals   | 32,543          | Totals   | 32,030          | Totals   | 31,807          | Totals   | 32,244          | Totals   | 32,104          |