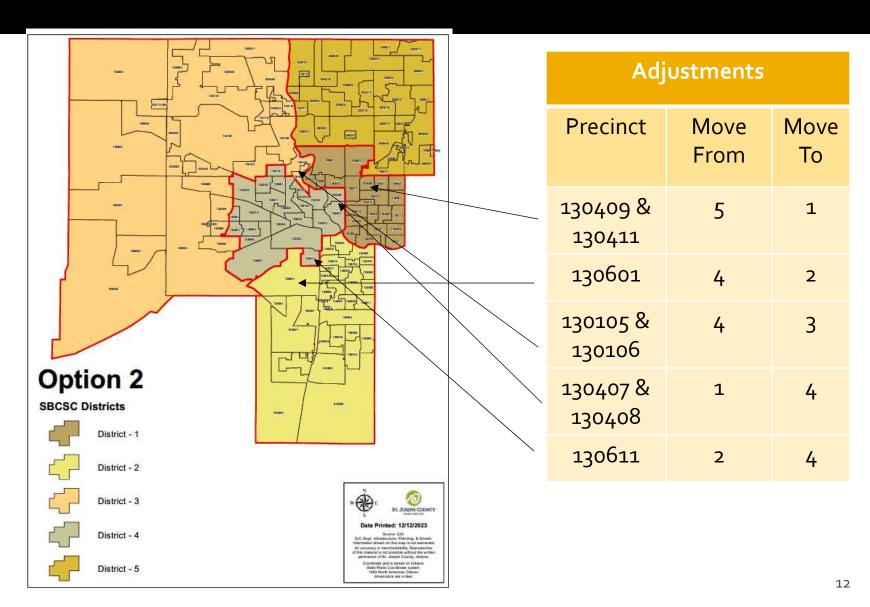

| New Population Numbers |                   |                   |  |  |  |  |  |  |  |
|------------------------|-------------------|-------------------|--|--|--|--|--|--|--|
| District 1             | 32,643            | 31,849            |  |  |  |  |  |  |  |
| District 2             | 32,030            | 32,545            |  |  |  |  |  |  |  |
| District 3             | 29,379 (smallest) | 31,932            |  |  |  |  |  |  |  |
| District 4             | 33,382 (largest)  | 32,665 (largest)  |  |  |  |  |  |  |  |
| District 5             | 33,294            | 31,737 (smallest) |  |  |  |  |  |  |  |
| Total                  | 160,728           | 160,738           |  |  |  |  |  |  |  |

5% Target Range = 31,737 to 33,324

Range from smallest to largest = 928

| Disti    | rict 1          | Distr    | rict 2          | Dist     | rict 3          | Disti    | rict 4          | Disti    | rict 5          |
|----------|-----------------|----------|-----------------|----------|-----------------|----------|-----------------|----------|-----------------|
| Precinct | Active<br>Voter |
| 20002    | 2795            | 10001    | 1229            | 30001    | 1433            | 130101   | 1609            | 20001    | 854             |
| 120001   | 6872            | 10002    | 1070            | 30002    | 1319            | 130104   | 1412            | 20003    | 771             |
| 130304   | 948             | 10003    | 1170            | 30003    | 1815            | 130107   | 1061            | 20004    | 1219            |
| 130305   | 1085            | 10004    | 1163            | 120002   | 1351            | 130115   | 1599            | 20005    | 1307            |
| 130306   | 1199            | 10005    | 1528            | 120003   | 1636            | 130201   | 1637            | 20006    | 1394            |
| 130307   | 1518            | 130301   | 1372            | 130102   | 1561            | 130202   | 1518            | 20007    | 1201            |
| 130309   | 1770            | 130302   | 1910            | 130103   | 1417            | 130203   | 1592            | 20008    | 1457            |
| 130311   | 1505            | 130303   | 1004            | 130108   | 2144            | 130204   | 1548            | 20009    | 1472            |
| 130313   | 1557            | 130308   | 957             | 130110   | 1494            | 130205   | 1657            | 20010    | 1053            |
| 130401   | 930             | 130310   | 905             | 130112   | 1283            | 130206   | 1570            | 20011    | 1083            |
| 130402   | 1744            | 130312   | 1269            | 130113   | 0               | 130207   | 1037            | 20012    | 813             |
| 130403   | 971             | 130314   | 903             | 130114   | 1275            | 130208   | 1493            | 20013    | 1248            |
| 130404   | 694             | 130501   | 692             | 130209   | 1637            | 130210   | 1378            | 20014    | 1844            |
| 130405   | 1188            | 130502   | 1145            | 130605   | 1060            | 130211   | 1479            | 20015    | 1456            |
| 130406   | 511             | 130503   | 816             | 130606   | 2107            | 130602   | 1899            | 20016    | 996             |
| 130410   | 751             | 130504   | 1697            | 130612   | 26              | 130603   | 2027            | 20017    | 1168            |
| 130412   | 1835            | 130506   | 744             | 150001   | 1551            | 130604   | 1674            | 20018    | 480             |
| 130414   | 933             | 130508   | 1047            | 150002   | 1364            | 130607   | 1173            | 20019    | 1081            |
| 130415   | 853             | 130509   | 792             | 150003   | 1410            | 130609   | 1289            | 20020    | 1211            |
| 130416   | 633             | 130510   | 1104            | 150004   | 1373            | 130610   | 0               | 20021    | 1085            |
|          |                 | 130511   | 1249            | 150005   | 1415            | 130611   | 1662            | 20022    | 118             |
| 130409   | 612             | 130512   | 891             | 150006   | 708             | 130407   | 817             | 20023    | 1264            |
| 130411   | 945             | 130513   | 1166            | 130105   | 1138            | 130408   | 1534            | 20025    | 1165            |
|          |                 | 130515   | 1120            | 103106   | 1415            |          |                 | 90603    | 1572            |
|          |                 | 130516   | 1136            |          |                 |          |                 | 90604    | 1975            |
|          |                 | 130517   | 950             |          |                 |          |                 | 90607    | 0               |
|          |                 | 130518   | 22              |          |                 |          |                 | 130111   | 515             |
|          |                 | 130608   | 1317            |          |                 |          |                 | 130413   | 1935            |
|          |                 | 130601   | 2177            |          |                 |          |                 |          |                 |
| Totals   | 31,849          | Totals   | 32 <b>,</b> 545 | Totals   | 31,932          | Totals   | 32,665          | Totals   | 31,737          |